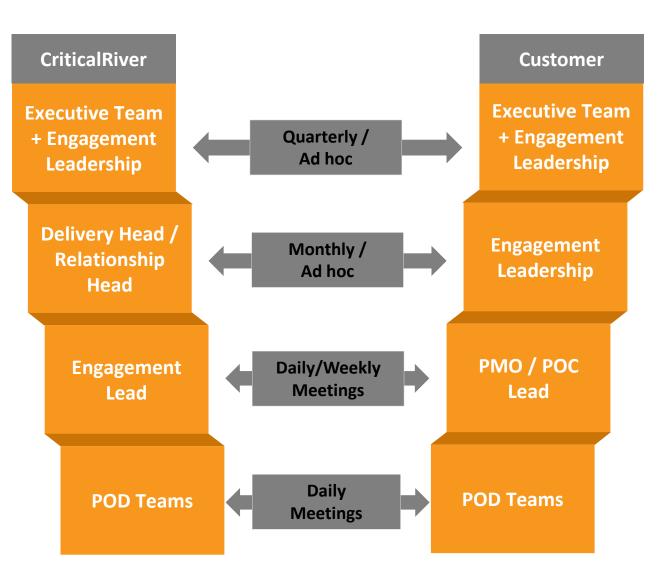

# **Communication Structure**

#### Operational

- Daily Calls
  - Between CriticalRiver
    teams
  - Publish daily status report
  - Prioritization of tasks
  - Addressing any challenges
- Weekly Review

٠

- Between CriticalRiver and Customer teams
- Publish Weekly Status Report
- Review tasks and project status and realign of priority of deliverables
- Addressing any challenges
- Monthly Review
  - Monthly stakeholder call to review metrics & issues

#### **Executive Reporting**

- Quarterly
  - Between CriticalRiver and Customer Management
  - Quarterly review of all the major tasks performed during this period
  - Highlight any concerns from either side and make necessary improvements
  - Review resource requirements for upcoming projects
  - Discuss administrative updates
  - Proactive Advice
  - Periodic engagement strategy and service review