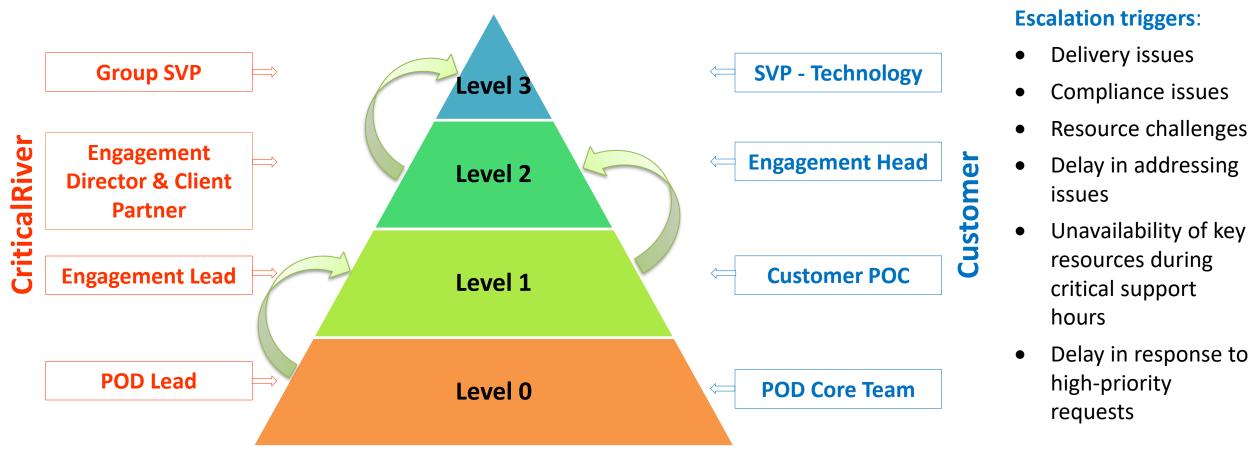

## **Escalation Matrix**

The primary purpose of an escalation system is to provide guidelines to support the adherence to customer expectations, to ensure that actions are taken accordingly, and to agree to the handling of potential breaches of agreed outcomes.